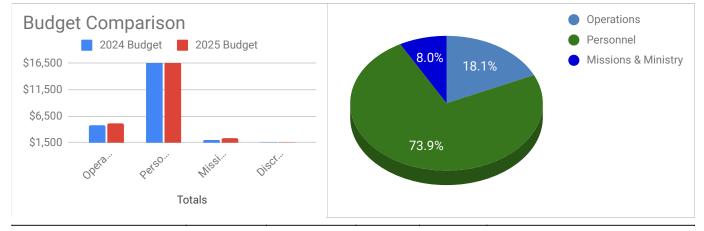

| Totals              | 2024 Budget | 2025 Budget | \$ Change | % Change |
|---------------------|-------------|-------------|-----------|----------|
| Operations          | \$4,806     | \$5,130     | \$324     | 6.7%     |
| Personnel           | \$20,142    | \$20,892    | \$750     | 3.7%     |
| Missions & Ministry | \$1,989     | \$2,259     | \$270     | 13.6%    |
| Discretionary       | \$0         | \$0         | \$0       | 0.0%     |
| Grand Total         | \$26,937    | \$28,281    | \$1,344   | 5.0%     |